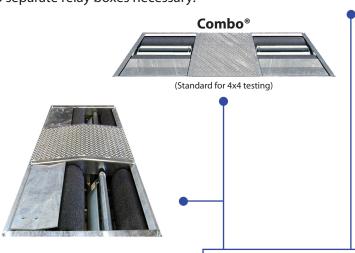

### Standard supplied

- € Infra-red remote control hand set.
- 4x4 reversible roller kit.
- € Wall bracket.