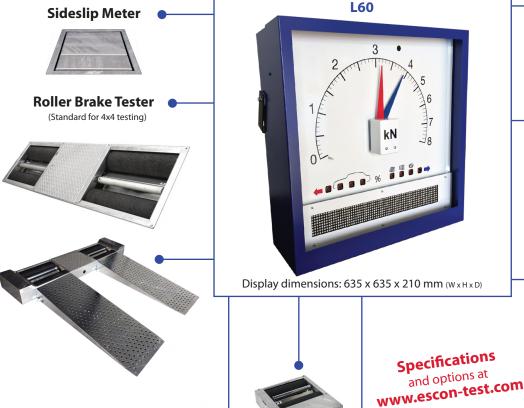

# ESCON Test Lanes L60

The **L60** is the modern **Escon** modular analogue/digital display for test lanes. Multiple configurations of floor units, peripherals and accessories can be connected to create a test lane for passenger cars and light commercial vehicles exactly adapted to the needs and possibilities in your workshop. The L60 is designed in such a way that all electronics are inside the read-out unit. Therefore, no separate relay boxes necessary!

#### Analogue display

Contains a large concentric 42cm diameter scale for the brake forces of the left and right wheel of an axle. The **RED** pointer represents the left wheel, the **BLUE** pointer represents the right wheel.

#### Digital display

Contains a large digital LED display for a clear presentation of all numerical values for sideslip, suspension, brake forces, differences left/right and brake efficiencies.