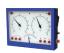

#### Analogue display

Contains a large concentric 42cm diameter scale for the brake forces of the left and right wheel of an axle. The **RED** pointer represents the left wheel, the **BLUE** pointer represents the right wheel.

#### Digital display

Contains a large digital LED display for a clear presentation of all numerical values for sideslip, suspension, brake forces, differences left/right and brake efficiencies.