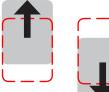

# **Movements platforms PD5710 & PD5715**

FRONT/REAR movement

A diagonal movement is performed when a Front or Rear key is pressed simultaneously with a Left or Right key.

### **REAR/FRONT** movement

frames is optional but recommended.

LEFT/RIGHT movement

**RIGHT/LEFT** movement