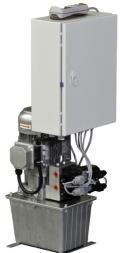

# ESCON Play Detector

The ESCON hydraulic play detector for heavy vehicles is designed to check quickly and efficiently most steering and suspension components. It lets a technician detect play and wear in the wheel guiding and steering parts. The play detector consists of an hydraulic power control unit with control lamp and two moving platforms, each with a hot dip zinc chequered plate. Each platform is actuated by two hydraulic cylinders. The control lamp contains four (PD5710, PD5715) or eight (PD5720, PD5730) buttons. Both the control lamp with cable (PD5710, PD5720) and a wireless RF control lamp (PD5715, PD5730) are available. A set of floor

# **Specifications**

- Operation: Electro-hydraulic
- Maximum axle load/wheel load: 20 ton / 10 ton (drive over)
- Maximum working pressure: 170 bar
- Maximum horizontal force/plate: 30 kN
- Longitudinal/transversal movement: 100 mm

- Movement speed: 40 mm/sec
- Cable length: 6.5 m (PD5710, PD5720)
- Dimensions platforms: 950 x 800 x 217 mm (L x W x H)
- Dimensions hydraulic unit: 360 x 300 x 875 mm (L x W x H)
- Motor: 3 kW, 3PH+N+E 400V / 50Hz