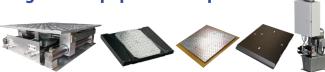

# ESCON Play Detector

The ESCON hydraulic play detector for heavy vehicles is designed to check quickly and efficiently most steering and suspension components. It lets a technician detect play and wear in the wheel guiding and steering parts. The play detector consists of an hydraulic power control unit with control lamp and two moving platforms, each with a hot dip zinc chequered plate. Each platform is actuated by two hydraulic cylinders. The control lamp contains four (PD5710, PD5715) or eight (PD5720, PD5730) buttons. Both the control lamp with cable (PD5710, PD5720) and a wireless RF control lamp (PD5715, PD5730) are available. A set of floor

# **Specifications**

- Operation: Electro-hydraulic
- Maximum axle load/wheel load: 20 ton / 10 ton (drive over)
- Maximum working pressure: 170 bar
- Maximum horizontal force/plate: 30 kN
- Longitudinal/transversal movement: 100 mm

- Movement speed: 40 mm/sec
- Cable length: 6.5 m (PD5710, PD5720)
- Dimensions platforms: 950 x 800 x 217 mm (L x W x H)
- Dimensions hydraulic unit: 360 x 300 x 875 mm (L x W x H)
- Motor: 3 kW, 3PH+N+E 400V / 50Hz