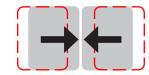

### **REAR/FRONT** movement

frames is optional but recommended.

LEFT/RIGHT movement

**RIGHT/LEFT** movement