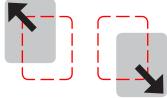

# **Movements platforms PD5710 & PD5715**

FRONT/REAR movement

A diagonal movement is performed when a Front or Rear key is pressed simultaneously with a Left or Right key.