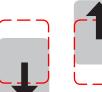

# **Movements platforms PD5710 & PD5715**

FRONT/REAR movement

A diagonal movement is performed when a Front or Rear key is pressed simultaneously with a Left or Right key.

### **REAR/FRONT** movement

frames is optional but recommended.

LEFT/RIGHT movement

**RIGHT/LEFT** movement