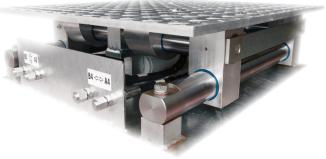

# ESCON Play Detector

The ESCON hydraulic play detector for heavy vehicles is designed to check quickly and efficiently most steering and suspension components. It lets a technician detect play and wear in the wheel guiding and steering parts. The play detector consists of an hydraulic power control unit with control lamp and two moving platforms, each with a hot dip zinc chequered plate. Each platform is actuated by two hydraulic cylinders. The control lamp contains four (PD5710, PD5715) or eight (PD5720, PD5730) buttons. Both the control lamp with cable (PD5710, PD5720) and a wireless RF control lamp (PD5715, PD5730) are available. A set of floor

# **Specifications**

- Operation: Electro-hydraulic
- Maximum axle load/wheel load: 20 ton / 10 ton (drive over)
- Maximum working pressure: 170 bar
- Maximum horizontal force/plate: 30 kN
- Longitudinal/transversal movement: 100 mm

- Movement speed: 40 mm/sec
- Cable length: 6.5 m (PD5710, PD5720)
- Dimensions platforms: 950 x 800 x 217 mm (L x W x H)
- Dimensions hydraulic unit: 360 x 300 x 875 mm (L x W x H)
- Motor: 3 kW, 3PH+N+E 400V / 50Hz